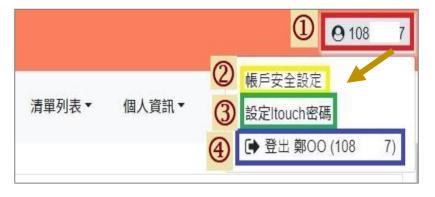

## **III.** Introduction to the function of the Course Selection System (11/11)

- G. Account, Set up Password and Log out the System
- (1) Click "Student number" on the top right corner.

(2) Click "Account Security Settings" can update the mobile phone number.

| 帳戶安全設定(常用手機號碼設定)<br>General Mobile Phone Number Sett                              | nge)  |
|-----------------------------------------------------------------------------------|-------|
|                                                                                   | ings) |
| -88697018**** 已驗證(Verified)<br><sup>更新時間(update time)</sup> : 2020/08/11 12:42:42 |       |

(3) Click "Set i-touch password" can change the password.

| 原密碼 Original password                                             |
|-------------------------------------------------------------------|
| 請輸入剛剛登入系統之密碼Just enter the itouch login password                  |
|                                                                   |
| 新密碼 New password                                                  |
| 最少最8碼,最多15碼 at least 8 characters and cannot exceed 15 characters |
|                                                                   |
| 確認新密碼 Confirm the nev                                             |
| 請再輸入一次您的新密碼 enter the new password again                          |
| 密碼強度:新密碼必須符合以下條件(四種選三種)must use any 3 of the 4 options            |
| • 1.含有一大寫英文字母[A-Z]                                                |
| • 2.含有一小寫英文字母[a-z]<br>• 3.含有一數字[0-9]                              |
| • 4.特殊符號(但不能使用 + 、?、'、"、%、=、&)                                    |
|                                                                   |
| 變更密碼(Change Password)                                             |
|                                                                   |

(4) Click "Log out" to log out of the system.