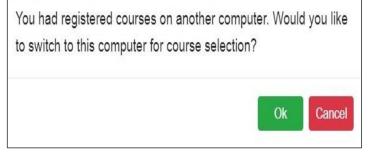

<Example> The same student number log in to the system by using multiple<u>computers or mobile phone</u>.

- (1) <sup>「</sup>Student ID 108XXXX1 」 has been logging in to the course selection system on Computer A.
- (2)If <sup>¬</sup> Student ID 108XXXX1 <sup>¬</sup> has been logging in to the course selection system on Computer B, the notification from Computer B indicates that "You had registered courses on another computer. Would you like to switch to this computer for course selection?"

- (3) After clicking "Ok ", the account of the course selection system permissions will be transferred from Computer A to Computer B.
- D. The same computer or mobile phone only can use one Student ID to log into the course selection system.