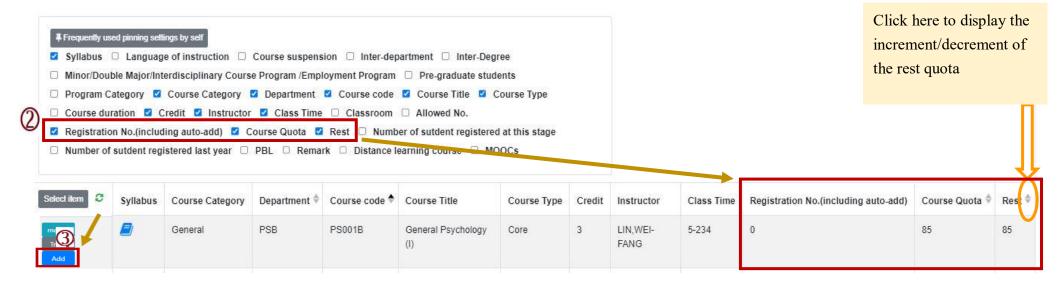

## **B.** Frequently used pinning settings by self : After selecting the required display fields and clicking "Pinning settings by self ", the system will be automatically saved as the searching state you have used.

«After re-logging in, the system will maintain the latest settings. If you would like to change the displayed column, please reselect the column and then click "Pinning settings by self ".»

| Course Inquiry                                                                                 | Filter crite  | nia                                                                                                                         |                                                                       |                                                                         |                                                                                                                                                |             |        |                  |            |        |
|------------------------------------------------------------------------------------------------|---------------|-----------------------------------------------------------------------------------------------------------------------------|-----------------------------------------------------------------------|-------------------------------------------------------------------------|------------------------------------------------------------------------------------------------------------------------------------------------|-------------|--------|------------------|------------|--------|
| Quick query of co                                                                              | ourses in you | Ir department Cl                                                                                                            | ass Grade                                                             | Department                                                              |                                                                                                                                                |             |        |                  |            |        |
| <ul> <li>Minor/Dout</li> <li>✓ Course Cat</li> <li>✓ Instructor</li> <li>✓ Rest □ N</li> </ul> | After click   | ing, it can be automatica<br>ngs by self<br>of instruction<br>erdisciplinary Course<br>Department<br>Cou<br>me<br>Classroom | Course suspensi<br>e Program /Emplo<br>rse code 🗹 Co<br>🗆 Allowed No. | ion □ Inter-dep<br>oyment Program<br>ourse Title ☑ Co<br>□ Registration | artment Inter-Degree Program Category Purse Type Course duration Course duration No.(including auto-add) Course d registered last year PBL Rem | Quota       |        |                  |            |        |
| Select item                                                                                    | Syllabus      | Course Category                                                                                                             | Department ≑                                                          | Course code 🕈                                                           | Course Title                                                                                                                                   | Course Type | Credit | Instructor       | Class Time | Rest ≑ |
| more<br>Track                                                                                  |               | IQ                                                                                                                          | GEB                                                                   | GE038C                                                                  | Emotion Soft Skills for Workplace                                                                                                              | Elective    | 2      | SHIOU-LING, TSAI |            | 0      |
| more<br>Track                                                                                  |               | IQ                                                                                                                          | GEB                                                                   | GE040A                                                                  | Music is Life                                                                                                                                  | Elective    | 2      | LINSHAO-ING      | 4-56       | 0      |
| more<br>Track                                                                                  |               | IQ                                                                                                                          | GEB                                                                   | GE055A                                                                  | Poetry, Songs, and Society                                                                                                                     | Elective    | 2      | Chang,Hsiao-Hui  | 2-56       | 0      |

D. The function of track : Click "Track" and the course will be added to the "Tracking List".

«Clicking the " 🧭 " button, the information of the course list can be updated immediately such as Rest, Registration No. and so on. »