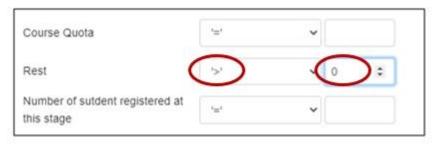

Example 3. Enter "Rest" to query : Choosing  $\lceil \leq \rfloor, \rceil \geq \rfloor, \rceil = \rfloor$  and the rest number.

As shown below, <sup>¬</sup>>0 <sup>」</sup> means : You can check courses that are remaining number.