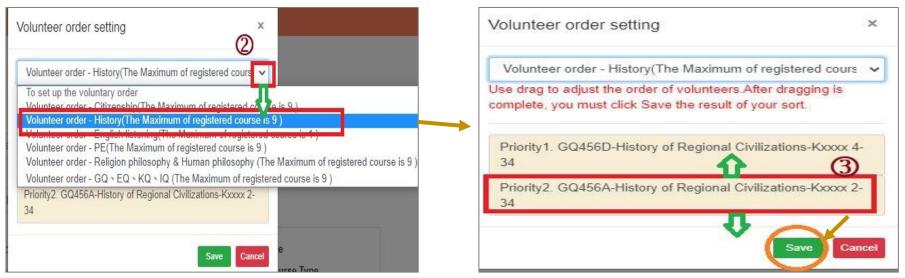

D. The function of track : Click "Track" and the course will be added to the "Tracking List".

«Clicking the " 🧭 " button, the information of the course list can be updated immediately such as Rest, Registration No. and so on. »