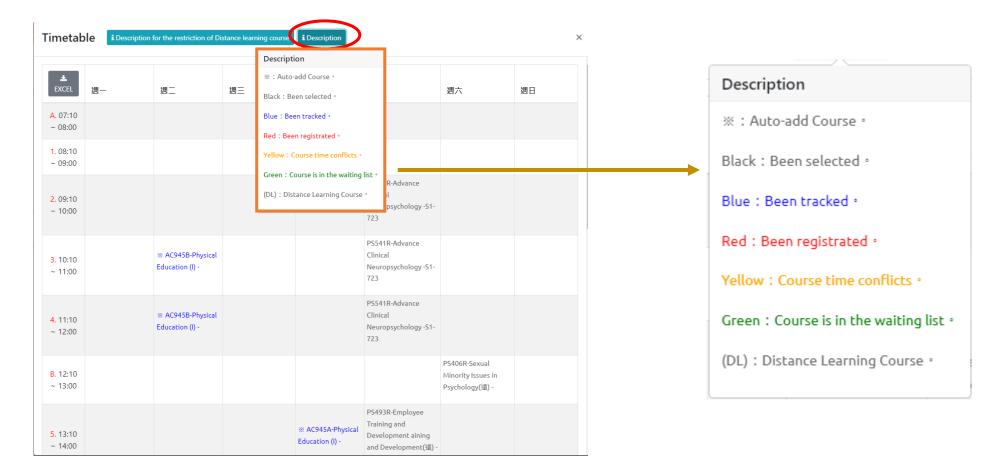

## **IV. Pre-registration for Course Schedule (6/9)**

- **E.** Check the result of Pre-registration course.
  - (1) The [Timetable] visible after you click on [Personal Information].

(2) Click on "Related Instructions" to explain the status of the course represented by the symbol or color.

[Blue: Courses already tracked. 「※」 means: Auto-add Course.]