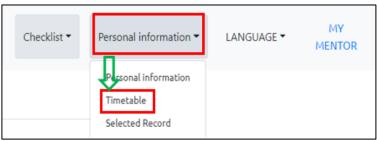

## **IV. Pre-registration for Course Schedule (6/9)**

- **E.** Check the result of Pre-registration course.
  - (1) The [Timetable] visible after you click on [Personal Information].

(2) Click on "Related Instructions" to explain the status of the course represented by the symbol or color.