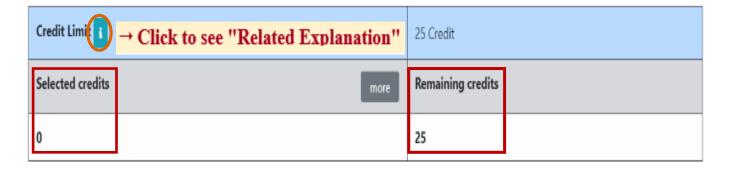

2. Credit Limit : 25 Credits ; You can view "Selected credits" and "Remaining credits".

**※Related Explanation:** 

- (1) According to Article 18 of the Chung Yuan Christian University Academic Regulations, the maximum number of credits for students to take should not exceed 25 credits per semester.
- (2) When <sup>¬</sup>Credit Limit <sup>¬</sup>, <sup>¬</sup>Minor / Double major / Program Additional credit limit <sup>¬</sup>, <sup>¬</sup>Apply for over-study credits Additional credit limit <sup>¬</sup>, <sup>¬</sup>Apply for Special Research Topic / Independent Study Additional credit limit <sup>¬</sup> is displayed as "zero", you can't be add.

### **※Related Explanation:**

- (1) According to Article 18 of the Chung Yuan Christian University Academic Regulations and Article 5 of CYCU Regulations of Undergraduate Students Studying Master's Degree Program Courses, students who have the minor, double majors, teacher education program, interdisciplinary courses, employment courses, and preparatory postgraduate, can add 6 credits to his/her maximum credits limit. However, those course credits are limited for the current semester.
- (2) If the "selected credits" exceed 6 credits, the "remaining credits" will display "0". Then, those more than 6 credits will be counted into the "credit limit."
- (3) <sup>[</sup>Minor / Double major / Program Additional credit limit ] is displayed as "zero", you don't have the qualifications for this requirement.