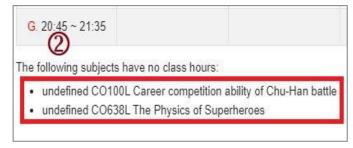

## **IV. Pre-registration for Course Schedule (6/9)**

- **E.** Check the result of Pre-registration course.
  - (1) The [Timetable] visible after you click on [Personal Information].

(2) Click on "Related Instructions" to explain the status of the course represented by the symbol or color.

[Blue: Courses already tracked. 「※」 means: Auto-add Course.]