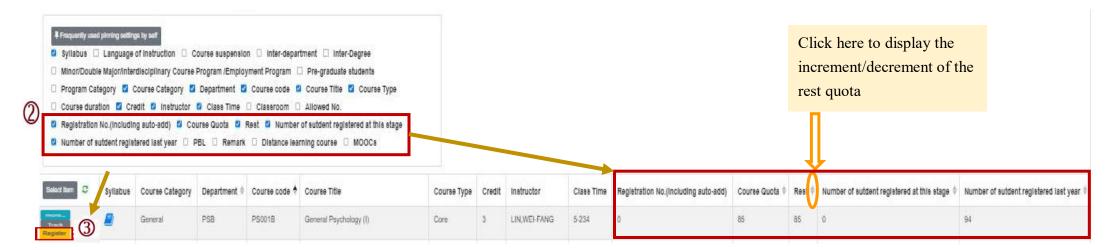

## **B.** Frequently used pinning settings by self : After selecting the required display fields and clicking "Pinning settings by self ", the system will be automatically saved as the searching state you have used.

«After re-logging in, the system will maintain the latest settings. If you would like to change the displayed column, please reselect the column and then click "Pinning settings by self ".»

| Course Inquiry                                                                                 | Filter crite  | nia                                                                                                                         |                                                                       |                                                                         |                                                                                                                                                |             |        |                  |            |        |
|------------------------------------------------------------------------------------------------|---------------|-----------------------------------------------------------------------------------------------------------------------------|-----------------------------------------------------------------------|-------------------------------------------------------------------------|------------------------------------------------------------------------------------------------------------------------------------------------|-------------|--------|------------------|------------|--------|
| Quick query of co                                                                              | ourses in you | Ir department Cl                                                                                                            | ass Grade                                                             | Department                                                              |                                                                                                                                                |             |        |                  |            |        |
| <ul> <li>Minor/Dout</li> <li>✓ Course Cat</li> <li>✓ Instructor</li> <li>✓ Rest □ N</li> </ul> | After click   | ing, it can be automatica<br>ngs by self<br>of instruction<br>erdisciplinary Course<br>Department<br>Cou<br>me<br>Classroom | Course suspensi<br>e Program /Emplo<br>rse code 🗹 Co<br>🗆 Allowed No. | ion □ Inter-dep<br>oyment Program<br>ourse Title ☑ Co<br>□ Registration | artment Inter-Degree Program Category Purse Type Course duration Course duration No.(including auto-add) Course d registered last year PBL Rem | Quota       |        |                  |            |        |
| Select item                                                                                    | Syllabus      | Course Category                                                                                                             | Department ≑                                                          | Course code 🕈                                                           | Course Title                                                                                                                                   | Course Type | Credit | Instructor       | Class Time | Rest ≑ |
| more<br>Track                                                                                  |               | IQ                                                                                                                          | GEB                                                                   | GE038C                                                                  | Emotion Soft Skills for Workplace                                                                                                              | Elective    | 2      | SHIOU-LING, TSAI |            | 0      |
| more<br>Track                                                                                  |               | IQ                                                                                                                          | GEB                                                                   | GE040A                                                                  | Music is Life                                                                                                                                  | Elective    | 2      | LINSHAO-ING      | 4-56       | 0      |
| more<br>Track                                                                                  |               | IQ                                                                                                                          | GEB                                                                   | GE055A                                                                  | Poetry, Songs, and Society                                                                                                                     | Elective    | 2      | Chang,Hsiao-Hui  | 2-56       | 0      |

D. The function of track : Click "Track" and the course will be added to the "Tracking List".

«Clicking the " 🧭 " button, the information of the course list can be updated immediately such as Rest, Registration No. and so on. »