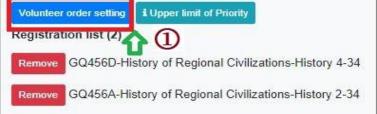

D. The function of track : Click "Track" and the course will be added to the "Tracking List".

«Clicking the " 🧭 " button, the information of the course list can be updated immediately such as Rest, Registration No. and so on. »