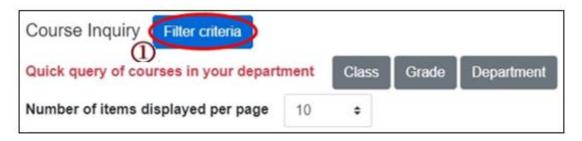

### **C.** Course Inquiry

(1) In the Course Inquiry, "Filter criteria" can enter multiple conditions to search for the required courses.

|                             | Click and enter the | courses you r | need to query |            |
|-----------------------------|---------------------|---------------|---------------|------------|
| Course Inquiry              | riteria             |               |               |            |
|                             |                     |               |               |            |
| Quick query of courses in y |                     | Class         | Grade         | Department |

《Click "Delete All" to cancel the selected filter conditions》

(3) Quick query of courses in your department : Click "Class you belong to", "Year you belong to", "Department you belong to" to check in the courses of your department directly.