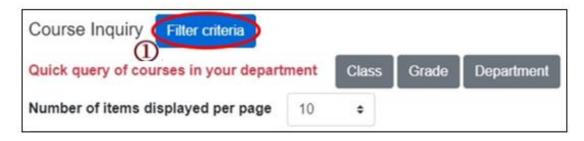

### **C.** Course Inquiry

(1) In the Course Inquiry, "Filter criteria" can enter multiple conditions to search for the required courses.

|                             | Click and enter the | courses you r | need to query |            |
|-----------------------------|---------------------|---------------|---------------|------------|
| Course Inquiry              | riteria             |               |               |            |
|                             |                     |               |               |            |
| Quick query of courses in y |                     | Class         | Grade         | Department |