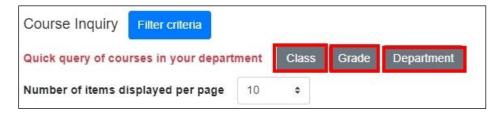

《Click "Delete All" to cancel the selected filter conditions》

(3) Quick query of courses in your department : Click "Class you belong to", "Year you belong to", "Department you belong to" to check in the courses of your department directly.