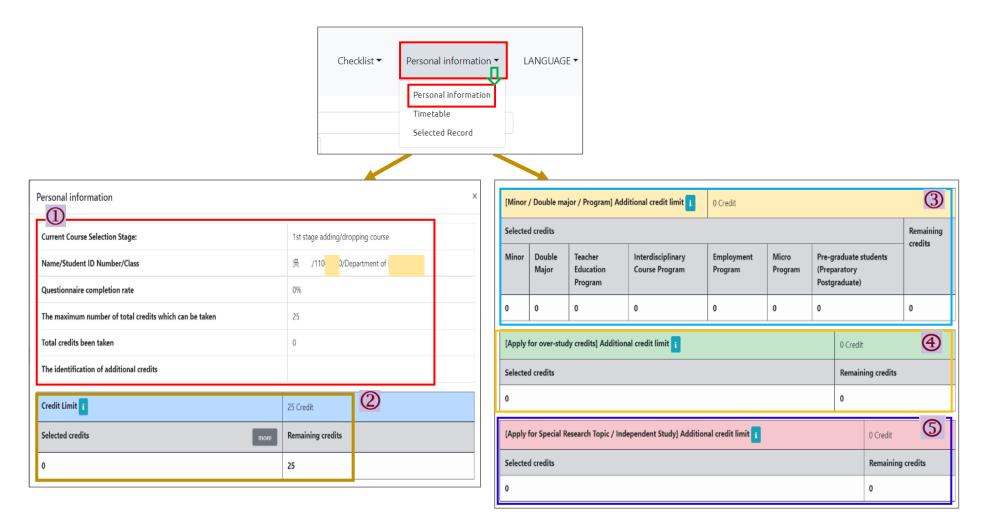

## **III.** Introduction to the function of the Course Selection System (4/11)

C. To view Personal Information and Course Selection Credits

(1) The [Personal Information] visible after you click on [Personal Information].

## **III.** Introduction to the function of the Course Selection System (5/11)

(2) Introduction for the detail of various items

**1. Personal Information** : To check the Current Course Selection Stage, Personal Information, Completion rate of the teaching assessment questionnaire, the maximum number of total credits which can be taken/ the maximum credits have already been taken, the identification of additional credits.

2. Credit Limit : 25 Credits ; You can view "Selected credits" and "Remaining credits".

**※Related Explanation:** 

- (1) According to Article 18 of the Chung Yuan Christian University Academic Regulations, the maximum number of credits for students to take should not exceed 25 credits per semester.
- (2) When <sup>¬</sup>Credit Limit <sup>¬</sup>, <sup>¬</sup>Minor / Double major / Program Additional credit limit <sup>¬</sup>, <sup>¬</sup>Apply for over-study credits Additional credit limit <sup>¬</sup>, <sup>¬</sup>Apply for Special Research Topic / Independent Study Additional credit limit <sup>¬</sup> is displayed as "zero", you can't be add.

## **III.** Introduction to the function of the Course Selection System (6/11)

3. <sup>¬</sup>Minor / Double major / Program J Additional credit limit : 6 Credits ; For students who have selected related courses such as Minor / Double major / Program, the "selected credits" will be calculated according to the course type.

### **※Related Explanation:**

- (1) According to Article 18 of the Chung Yuan Christian University Academic Regulations and Article 5 of CYCU Regulations of Undergraduate Students Studying Master's Degree Program Courses, students who have the minor, double majors, teacher education program, interdisciplinary courses, employment courses, and preparatory postgraduate, can add 6 credits to his/her maximum credits limit. However, those course credits are limited for the current semester.
- (2) If the "selected credits" exceed 6 credits, the "remaining credits" will display "0". Then, those more than 6 credits will be counted into the "credit limit."
- (3) <sup>[</sup>Minor / Double major / Program Additional credit limit ] is displayed as "zero", you don't have the qualifications for this requirement.

| [Minor   | / Double ma     | njor / Program] Ad              | ditional credit limi                | 0 Credit<br>Click to see "R | elated Expl      | anation"                                               |                      |
|----------|-----------------|---------------------------------|-------------------------------------|-----------------------------|------------------|--------------------------------------------------------|----------------------|
| Selected | d credits       |                                 |                                     |                             | 1                |                                                        | Remaining<br>credits |
| Minor    | Double<br>Major | Teacher<br>Education<br>Program | Interdisciplinary<br>Course Program | Employment<br>Program       | Micro<br>Program | Pre-graduate students<br>(Preparatory<br>Postgraduate) |                      |
| 0 ¢      | 0               | 0                               | •                                   | 0                           | 0                | 0                                                      | 0                    |

### **III.** Introduction to the function of the Course Selection System (7/11)

4. <sup>¬</sup>Apply for over-study credits ] Additional credit limit : 3 Credits ; The application time will be based on the announcement of each semester.

### **※Related Explanation:**

- (1) According to the Chung Yuan Christian University Student applying for over-study credits Regulations, students who meet the "excellent grades over study" or "graduate qualification overtakes", can add 3 credits to his/her maximum credits limit.
- (2) <sup>¬</sup> Apply for over-study credits Additional credit limit \_ is displayed as "zero". You don't complete the application process or your application doesn't pass.
- 5. <sup>¬</sup> Apply for Special Research Topic / Independent Study J Additional credit limit : Up to 3 Credits and will be based on the number of credits in the course applied for. The application time will be based on the announcement of each semester.

### **※Related Explanation:**

- (1) According to the Chung Yuan Christian University Student applying for over-study credits Regulations, students would like to take courses such as "Special Research Topic / Independent Study" must be approved by the dean of the department. The credits for the above courses can be added to the credit limit.
- (2) <sup>¬</sup> Apply for Special Research Topic / Independent Study Additional credit limit 」 is displayed as "zero". You don't complete the application process or your application doesn't pass.