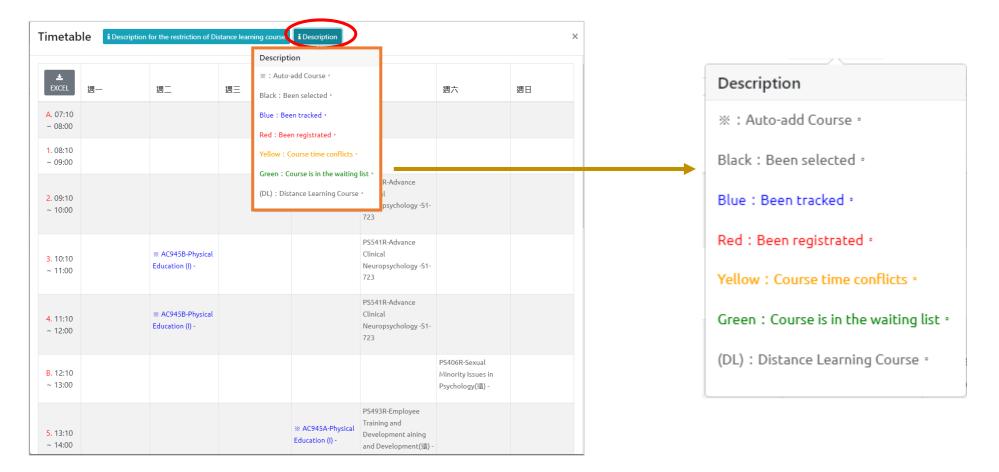

## **IV. Pre-registration for Course Schedule (6/9)**

- **E.** Check the result of Pre-registration course.
  - (1) The [Timetable] visible after you click on [Personal Information].

(2) Click on "Related Instructions" to explain the status of the course represented by the symbol or color.

[Blue: Courses already tracked. 「※」 means: Auto-add Course.]