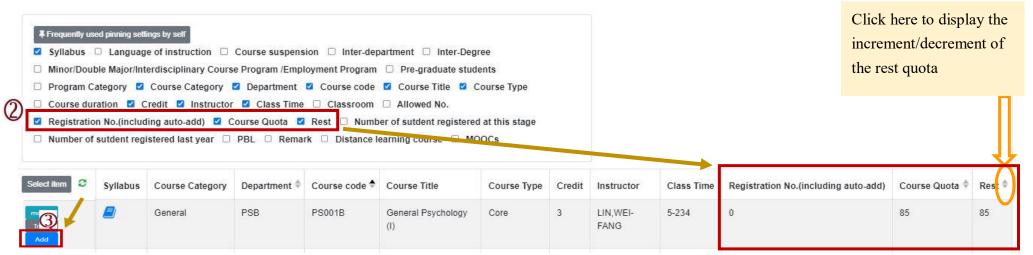

## **B.** Frequently used pinning settings by self : After selecting the required display fields and clicking "Pinning settings by self ", the system will be automatically saved as the searching state you have used.

«After re-logging in, the system will maintain the latest settings. If you would like to change the displayed column, please reselect the column and then click "Pinning settings by self ".»

| Course Inquiry                                                                                 | Filter crite  | nia                                                                                                                         |                                                                       |                                                                         |                                                                                                                                                |             |        |                  |            |        |
|------------------------------------------------------------------------------------------------|---------------|-----------------------------------------------------------------------------------------------------------------------------|-----------------------------------------------------------------------|-------------------------------------------------------------------------|------------------------------------------------------------------------------------------------------------------------------------------------|-------------|--------|------------------|------------|--------|
| Quick query of co                                                                              | ourses in you | Ir department Cl                                                                                                            | ass Grade                                                             | Department                                                              |                                                                                                                                                |             |        |                  |            |        |
| <ul> <li>Minor/Dout</li> <li>✓ Course Cat</li> <li>✓ Instructor</li> <li>✓ Rest □ N</li> </ul> | After click   | ing, it can be automatica<br>ngs by self<br>of instruction<br>erdisciplinary Course<br>Department<br>Cou<br>me<br>Classroom | Course suspensi<br>e Program /Emplo<br>rse code 🗹 Co<br>🗆 Allowed No. | ion □ Inter-dep<br>oyment Program<br>ourse Title ☑ Co<br>□ Registration | artment Inter-Degree Program Category Purse Type Course duration Course duration No.(including auto-add) Course d registered last year PBL Rem | Quota       |        |                  |            |        |
| Select item                                                                                    | Syllabus      | Course Category                                                                                                             | Department ≑                                                          | Course code 🕈                                                           | Course Title                                                                                                                                   | Course Type | Credit | Instructor       | Class Time | Rest ≑ |
| more<br>Track                                                                                  |               | IQ                                                                                                                          | GEB                                                                   | GE038C                                                                  | Emotion Soft Skills for Workplace                                                                                                              | Elective    | 2      | SHIOU-LING, TSAI |            | 0      |
| more<br>Track                                                                                  |               | IQ                                                                                                                          | GEB                                                                   | GE040A                                                                  | Music is Life                                                                                                                                  | Elective    | 2      | LINSHAO-ING      | 4-56       | 0      |
| more<br>Track                                                                                  |               | IQ                                                                                                                          | GEB                                                                   | GE055A                                                                  | Poetry, Songs, and Society                                                                                                                     | Elective    | 2      | Chang,Hsiao-Hui  | 2-56       | 0      |

D. The function of track : Click "Track" and the course will be added to the "Tracking List".

«Clicking the " 🧭 " button, the information of the course list can be updated immediately such as Rest, Registration No. and so on. »