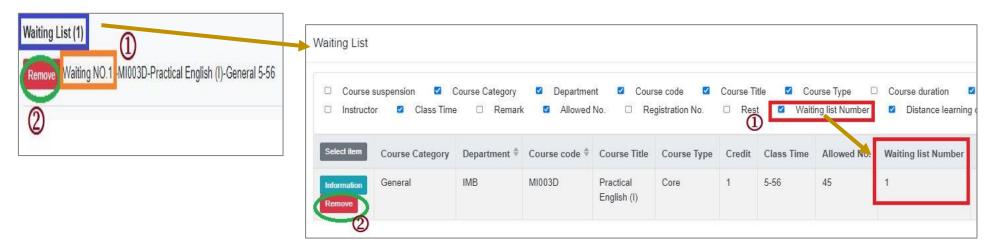

| v        | Non-withdraw                                                                                             | General                                | IE                         | IE390H                       | Quality<br>Control<br>Laboratory                    | Core                                   |

# VII. The First Stage Adding/Dropping Course (11/11)

### F. Waiting Courses

(1) Due to the insufficient balance of the course, the course adding is unsuccessful! The system will automatically include this course in the "Waiting list".

- (2) Check "Waiting list"
  - 1. Check the Waiting list Number.
  - 2. Click " 🛍 " or "Remove" to cancel the Waiting the course.

[Left List] Click "Waiting list" to display the detailed information of the course in "Waiting list".



(3) Courses that are successfully complemented will be automatically included in the "Course List". No longer displayed in the "Waiting List".

## **VIII. Online Form for Course Selection (1/5)**

#### A. Inquiry "Online Form for Course Selection Guidelines"

(1) Inquiry period: is available when the "pre-scheduled course timetable" is opened each semester." You can click on the "Online Course Selection Form" to access the search function.



- (2) How to check the procedure:
  - 1. Key in the Contact Information: Phone number and E-mail (Required Fields)
  - 2. Choose the course providing unit: Select "College", "Department", and "Degree" from the drop-down menu to display the course selection criteria for the inquired course offering units. Please read the regulations carefully to faci