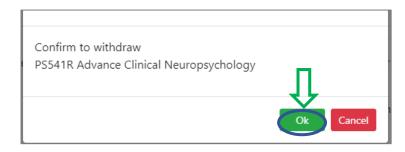

(2) Check "Course Condition", "Operator", "Update time" can view information such as course selection results and related course selection process.

| Selected R                                    | ecord                         |                              |               |                                                                      |                            |                     |                  | >        |                        |
|-----------------------------------------------|-------------------------------|------------------------------|---------------|----------------------------------------------------------------------|----------------------------|---------------------|------------------|----------|------------------------|
| <ul><li>✓ Course C</li><li>✓ Credit</li></ul> | ategory 🗹 Dep<br>🗆 Instructor | oartment 🗹 (<br>🗆 Class Time | Course code 🔹 |                                                                      | 🖌 Course Type<br>ator 🖬 Up | e 🗆 (<br>odate time | Course duration  |          |                        |
| Select item                                   | Course Category               | Department 🍦                 | Course code ≑ | Course Title                                                         | Course Type                | Credit              | Course Condition | Operator | Update tim             |
| Information                                   | General                       | Department of<br>Psychology  | PS406R        | Sexual Minority<br>Issues in<br>Psychology                           | Elective                   | 1                   | Drop             | Student  | 2022-07-22<br>16:55:52 |
| Information                                   | General                       | Department of<br>Psychology  | PS493R        | Employee<br>Training and<br>Development<br>aining and<br>Development | Elective                   | 3                   | Drop             | Student  | 2022-07-22<br>16:55:49 |
| Information                                   | General                       | Department of<br>Psychology  | PS531R        | Seminar on<br>Emotion and<br>Behavior<br>Development                 | Elective                   | 3                   | Drop             | Student  | 2022-07-22<br>16:55:47 |
| Information                                   | General                       | Department of<br>Psychology  | PS541R        | Advance Clinical<br>Neuropsychology                                  | Elective                   | 3                   | Drop             | Student  | 2022-07-22<br>16:55:44 |
| Information                                   | General                       | Department of<br>Psychology  | PS531R        | Seminar on<br>Emotion and<br>Behavior<br>Development                 | Elective                   | 3                   | Add              | Student  | 2022-07-2<br>15:15:41  |