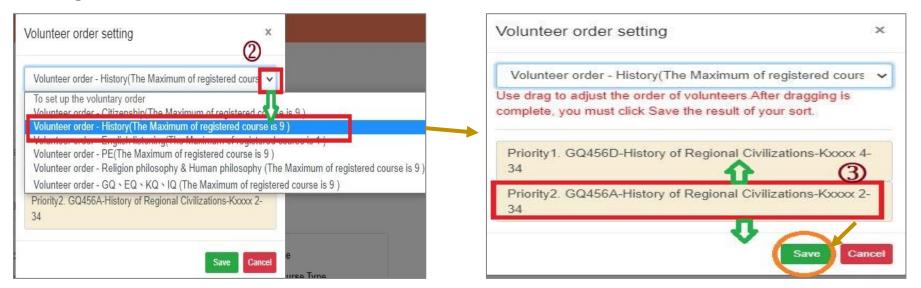

|                                                             | History             | GQB          | GQ456A                                 | History of<br>Regional<br>Civilizations | Core          | 2      | Кхххх            | 2-34       |  |

## VI. The Second Stage Registration (5/12)

- (2) Set the order of course volunteers
  - 1. Click "Volunteer order setting". ("i Upper limit of Priority" indicates the maximum number of courses that can be registered for each course category.)



- 2. Select "Volunteer order setting" from drop-down list and choose the category of courses you want to prioritize.
- 3. Use the drag and drop method to adjust "Volunteer order": After dragging, click "Save" to complete the setting of volunteer order.



## VI. The Second Stage Registration (6/12)

- **D.** Check the "Timetable" which courses have been registered.
  - (1) Click on "Related Instructions" to explain the status of the course represented by the symbol or color.

【Red Mark: Courses already registered】

|                 |                                            | Description                                                                       |                                                                                                   |                                                                                        | Description                                                           |
|-----------------|--------------------------------------------|-----------------------------------------------------------