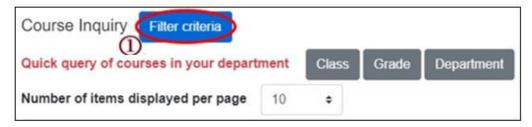

### **C.** Course Inquiry

(1) In the Course Inquiry, "Filter criteria" can enter multiple conditions to search for the required courses.

|                             | Click and enter the | courses you r | need to query |            |
|-----------------------------|---------------------|---------------|---------------|------------|
| Course Inquiry              | riteria             |               |               |            |
|                             |                     |               |               |            |
| Quick query of courses in y |                     | Class         | Grade         | Department |

| Filter criteria                                                               |                                                                                                                                                                                                                                                  | ×            |
|-------------------------------------------------------------------------------|--------------------------------------------------------------------------------------------------------------------------------------------------------------------------------------------------------------------------------------------------|--------------|
| Department                                                                    |                                                                                                                                                                                                                                                  |              |
| Degree                                                                        |                                                                                                                                                                                                                                                  | ~            |
| Course code                                                                   | Q. Course code                                                                                                                                                                                                                                   |              |
| Course Title                                                                  | Q. Course Title                                                                                                                                                                                                                                  |              |
| General Education                                                             | □ ALL □ Philosophy of Religion □ Philosophy of Life<br>□ Citizenship and Caring □ History Thinking and Dive<br>□ Science and Technology □ Rhetoric □ GE for Gras<br>□ The Creator □ Humanity □ The Entire Creation<br>□ The Individual Self □ 詳聞 | erse Culture |
| Course Category                                                               | ALL General DPE DEnglish listening DProgr     Military training                                                                                                                                                                                  | ram          |
| Program Name                                                                  |                                                                                                                                                                                                                                                  | ~            |
| Course Type                                                                   |                                                                                                                                                                                                                                                  | ~            |
| Credit                                                                        | × ×                                                                                                                                                                                                                                              |              |
| nstructor                                                                     | Q Instructor                                                                                                                                                                                                                                     |              |
| Class Time                                                                    | É۰.                                                                                                                                                                                                                                              |              |
| Registration No.                                                              | × ·                                                                                                                                                                                                                                              |              |
| Course Quota                                                                  | ~ <b>~</b>                                                                                                                                                                                                                                       |              |
| Rest                                                                          | ~ <b>~</b>                                                                                                                                                                                                                                       |              |
| Number of sutdent registered a<br>his stage                                   | * · · · ·                                                                                                                                                                                                                                        |              |
| Lecture in English(EMI Course                                                 | s) 🗆                                                                                                                                                                                                                                             |              |
| Course suspension                                                             |                                                                                                                                                                                                                                                  | ~            |
| nter-department                                                               |                                                                                                                                                                                                                                                  | ~            |
| nter-Degree                                                                   |                                                                                                                                                                                                                                                  | ~            |
| Minor/Double<br>Major/Interdisciplinary Course<br>Program /Employment Program |                                                                                                                                                                                                                                                  | ~            |
| PBL                                                                           |                                                                                                                                                                                                                                                  | ~            |
| Distance learning course                                                      |                                                                                                                                                                                                                                                  | ~            |