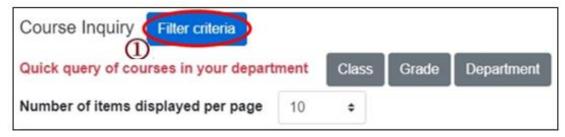

### **B.** Description of each function

- ① Current Course Selection Stage : is shown as the status of the current course selection stage. The System is under maintenance from 12:10-12:40 & 16:00-16:30 every day.
- Checklist on the Left : To Click the symbol 「《」 can hide/open the list on the left. The list information includes "Course List", "Tracking List", "Registration List", and "Waiting List", which are directly shown on the left side of the screen.
- **③** Course Inquiry : To Click the "Filter criteria" can search for the courses you want to register or add according to the requirements.
- **④** Table of Course Inquiry : To check <sup>「</sup> choose the shown field 」 means display the detail of the courses.

### **C.** Course Inquiry

(1) In the Course Inquiry, "Filter criteria" can enter multiple conditions to search for the required courses.

|                             | Click and enter the | courses you r | need to query |            |
|-----------------------------|---------------------|---------------|---------------|------------|
| Course Inquiry              | riteria             |               |               |            |
|                             |                     |               |               |            |
| Quick query of courses in y |                     | Class         | Grade         | Department |