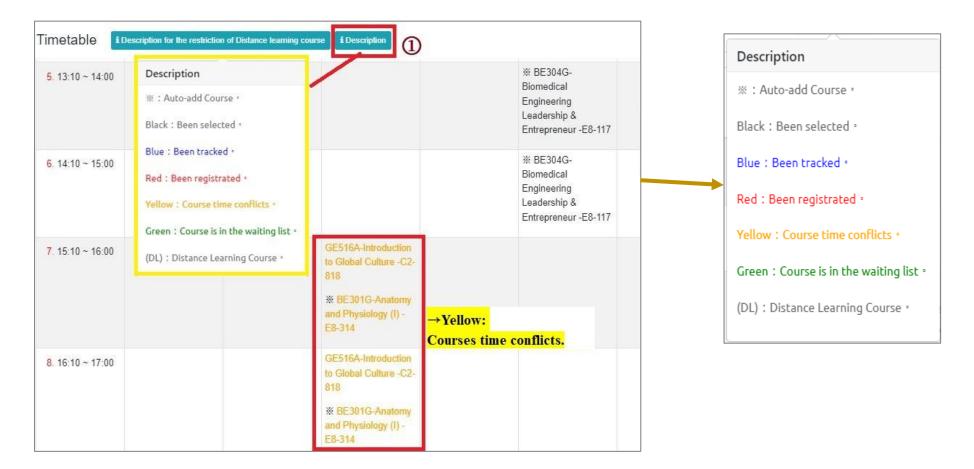

## **IV. Pre-registration for Course Schedule (6/9)**

- **E.** Check the result of Pre-registration course.
  - (1) The [Timetable] visible after you click on [Personal Information].

(2) Click on "Related Instructions" to explain the status of the course represented by the symbol or color.

[Blue: Courses already tracked. 「※」 means: Auto-add Course.]