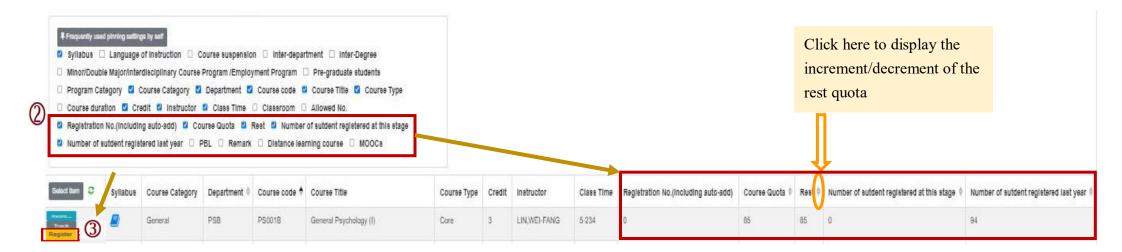

## **B.** Frequently used pinning settings by self : After selecting the required display fields and clicking "Pinning settings by self ", the system will be automatically saved as the searching state you have used.

«After re-logging in, the system will maintain the latest settings. If you would like to change the displayed column, please reselect the column and then click "Pinning settings by self ".»

| Course Inquiry                                                                                 | Filter crite  | nia                                                                                                                         |                                                                       |                                                                         |                                                                                                                                                |             |        |                  |            |        |
|------------------------------------------------------------------------------------------------|---------------|-----------------------------------------------------------------------------------------------------------------------------|-----------------------------------------------------------------------|-------------------------------------------------------------------------|------------------------------------------------------------------------------------------------------------------------------------------------|-------------|--------|------------------|------------|--------|
| Quick query of co                                                                              | ourses in you | Ir department Cl                                                                                                            | ass Grade                                                             | Department                                                              |                                                                                                                                                |             |        |                  |            |        |
| <ul> <li>Minor/Dout</li> <li>✓ Course Cat</li> <li>✓ Instructor</li> <li>✓ Rest □ N</li> </ul> | After click   | ing, it can be automatica<br>ngs by self<br>of instruction<br>erdisciplinary Course<br>Department<br>Cou<br>me<br>Classroom | Course suspensi<br>e Program /Emplo<br>rse code 🗹 Co<br>🗆 Allowed No. | ion □ Inter-dep<br>oyment Program<br>ourse Title ☑ Co<br>□ Registration | artment Inter-Degree Program Category Purse Type Course duration Course duration No.(including auto-add) Course d registered last year PBL Rem | Quota       |        |                  |            |        |
| Select item                                                                                    | Syllabus      | Course Category                                                                                                             | Department ≑                                                          | Course code 🕈                                                           | Course Title                                                                                                                                   | Course Type | Credit | Instructor       | Class Time | Rest ≑ |
| more<br>Track                                                                                  |               | IQ                                                                                                                          | GEB                                                                   | GE038C                                                                  | Emotion Soft Skills for Workplace                                                                                                              | Elective    | 2      | SHIOU-LING, TSAI |            | 0      |
| more<br>Track                                                                                  |               | IQ                                                                                                                          | GEB                                                                   | GE040A                                                                  | Music is Life                                                                                                                                  | Elective    | 2      | LINSHAO-ING      | 4-56       | 0      |
| more<br>Track                                                                                  |               | IQ                                                                                                                          | GEB                                                                   | GE055A                                                                  | Poetry, Songs, and Society                                                                                                                     | Elective    | 2      | Chang,Hsiao-Hui  | 2-56       | 0      |