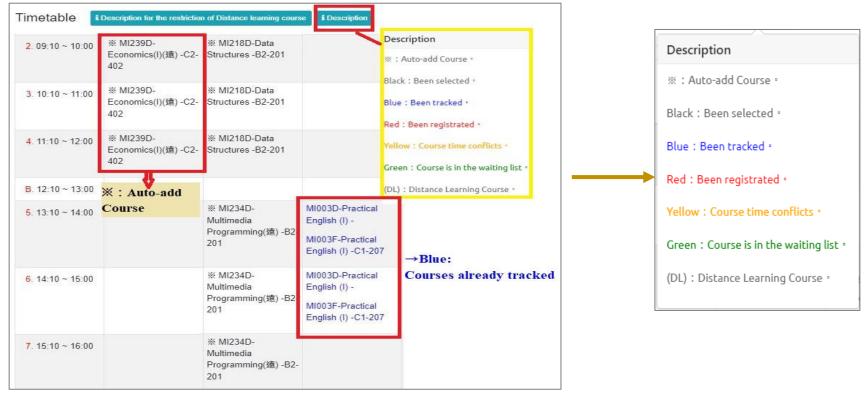

## **IV. Pre-registration for Course Schedule (6/9)**

- **E.** Check the result of Pre-registration course.
  - (1) The [Timetable] visible after you click on [Personal Information].

(2) Click on "Related Instructions" to explain the status of the course represented by the symbol or color.

[Blue: Courses already tracked. 「※」 means: Auto-add Course.]