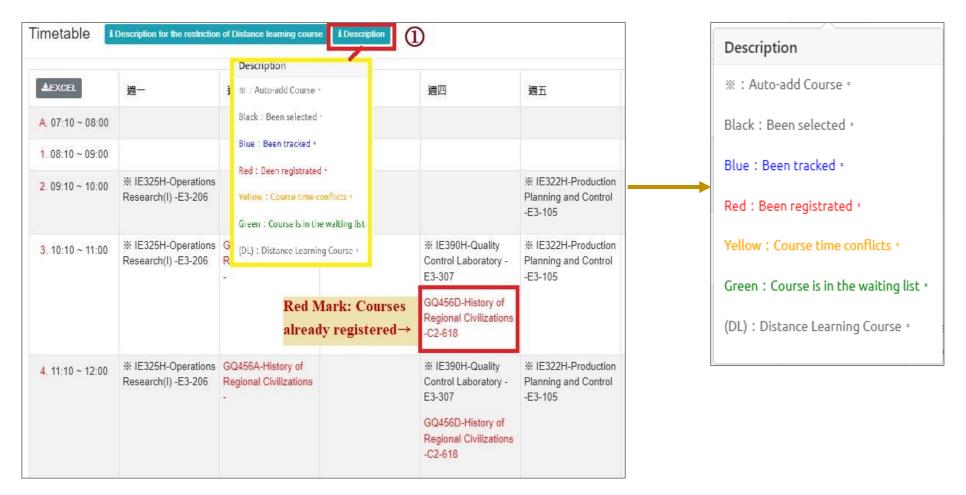

## **IV. Pre-registration for Course Schedule (6/9)**

- **E.** Check the result of Pre-registration course.
  - (1) The [Timetable] visible after you click on [Personal Information].

(2) Click on "Related Instructions" to explain the status of the course represented by the symbol or color.

[Blue: Courses already tracked. 「※」 means: Auto-add Course.]