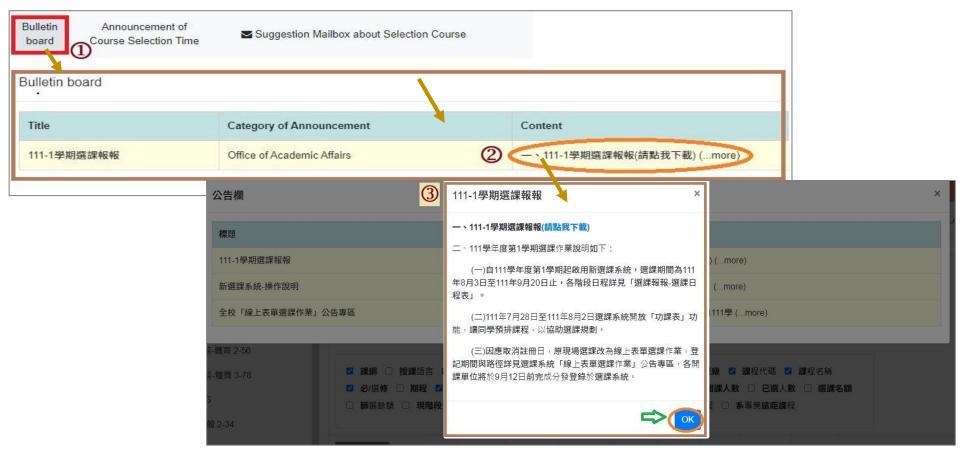

### E. Important Announcement of Course Selection

- (1) To Click "Bulletin Board" will jump out of the information from the window.
- (2) Click "more" in the content to view detailed the announcement information which you want to know.
- (3) Click "OK" to close the window.